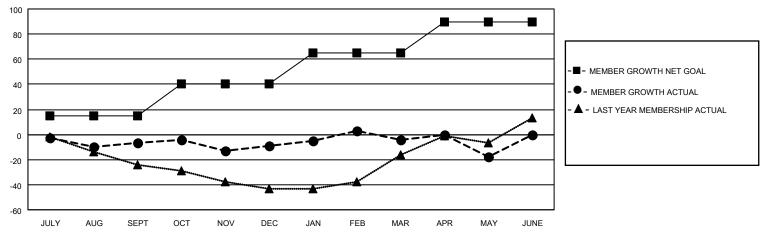

## MONTHLY MEMBERSHIP PROGRESS REPORT

LOCATION ONTARIO District A 2 Results as of: 5/31/2022

| Clubs                 |               |           |               | Members               |                        |                         |                                                    |
|-----------------------|---------------|-----------|---------------|-----------------------|------------------------|-------------------------|----------------------------------------------------|
| RESULTS FOR 2021-2022 |               |           |               | RESULTS FOR 2021-2022 |                        |                         |                                                    |
| QUARTER               | NEW CLUB GOAL | NEW CLUBS | DROPPED CLUBS | QUARTER MEME          | BER GROWTH NET<br>GOAL | MEMBER GROWTH<br>ACTUAL | DROPPED<br>MEMBERS ACTUAL<br>(including transfers) |
| JULY/AUG/SEPT         | 0             | 0         | 0             | JULY/AUG/SEPT         | 15                     | 13                      | 19                                                 |
| OCT/NOV/DEC           | 1             | 0         | 0             | OCT/NOV/DEC           | 25                     | 38                      | 36                                                 |
| JAN/FEB/MAR           | 0             | 0         | 0             | JAN/FEB/MAR           | 25                     | 27                      | 19                                                 |
| APR/MAY/JUNE          | 0             | 0         | 0             | APR/MAY/JUNE          | 25                     | 16                      | 28                                                 |

## GOALS AND ACTUAL MEMBERS CUMULATIVE

| DROPPED CLUBS: 0 |     | 27 CLUBS OF 42 ADDED 1 OR<br>MORE NEW MEMBERS | GENDER DISTRIBUTION                |                |  |
|------------------|-----|-----------------------------------------------|------------------------------------|----------------|--|
|                  |     | WORL NEW WEWBERS                              | MALE                               | 1,008 (78.32%) |  |
|                  |     |                                               | FEMALE                             | 279 (21.68%)   |  |
| DROPPED MEMBERS  |     |                                               | NON BINARY                         | 0 (0.00%)      |  |
| DECEASED         | 27  |                                               | PREFER NOT TO ANSWER               | 0 (0.00%)      |  |
| CLUB CANCELLED   | 0   | CLICK HERE FOR CUMULATIVE                     | TOTAL FAMILY UNIT MEMBERS          | 164            |  |
| OTHER            | 75  | MEMBERSHIP DATA                               |                                    |                |  |
| TOTAL            | 102 |                                               | FAMILY MEMBERS PAYING HALF DUES 83 |                |  |
|                  |     |                                               |                                    |                |  |