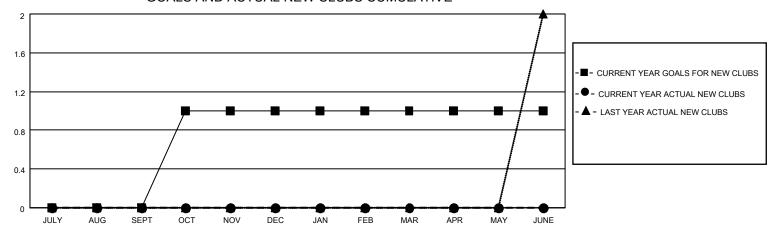

## MONTHLY MEMBERSHIP PROGRESS REPORT

LOCATION ONTARIO District A 2 Results as of: 5/31/2022

| Clubs                 |               |           |               | Members               |                        |                         |                                                    |
|-----------------------|---------------|-----------|---------------|-----------------------|------------------------|-------------------------|----------------------------------------------------|
| RESULTS FOR 2021-2022 |               |           |               | RESULTS FOR 2021-2022 |                        |                         |                                                    |
| QUARTER               | NEW CLUB GOAL | NEW CLUBS | DROPPED CLUBS | QUARTER MEME          | BER GROWTH NET<br>GOAL | MEMBER GROWTH<br>ACTUAL | DROPPED<br>MEMBERS ACTUAL<br>(including transfers) |
| JULY/AUG/SEPT         | 0             | 0         | 0             | JULY/AUG/SEPT         | 15                     | 13                      | 19                                                 |
| OCT/NOV/DEC           | 1             | 0         | 0             | OCT/NOV/DEC           | 25                     | 38                      | 36                                                 |
| JAN/FEB/MAR           | 0             | 0         | 0             | JAN/FEB/MAR           | 25                     | 27                      | 19                                                 |
| APR/MAY/JUNE          | 0             | 0         | 0             | APR/MAY/JUNE          | 25                     | 16                      | 28                                                 |

## GOALS AND ACTUAL NEW CLUBS CUMULATIVE